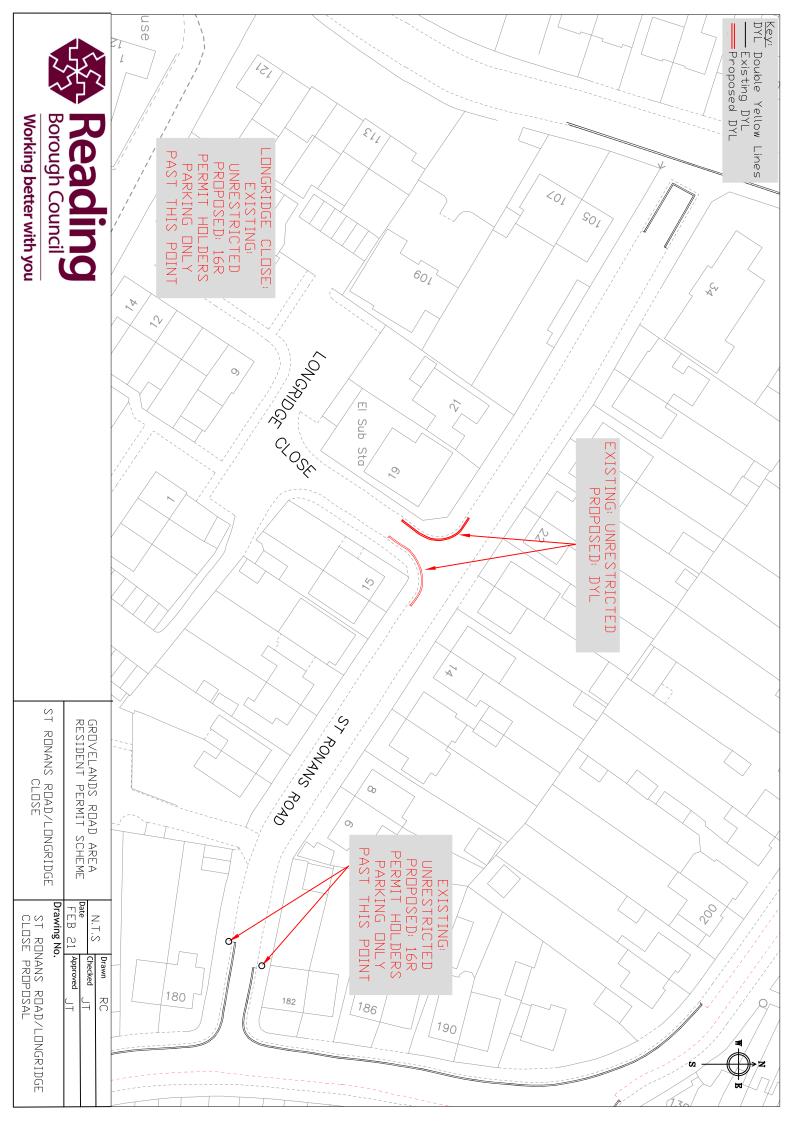

| <b>Reading</b>                       | Project GROVELANDS ROAD AREA RESIDENT PERMIT SCHEME |         |                                         |        |  |  |
|--------------------------------------|-----------------------------------------------------|---------|-----------------------------------------|--------|--|--|
| Reading<br>Borough Council           | Drawing ST GEORGE'S ROAD                            |         |                                         |        |  |  |
| Working better with you<br>Transport | Drawn                                               | Checked | Approved                                | Date   |  |  |
| Civic Offices                        | RC                                                  |         |                                         | F