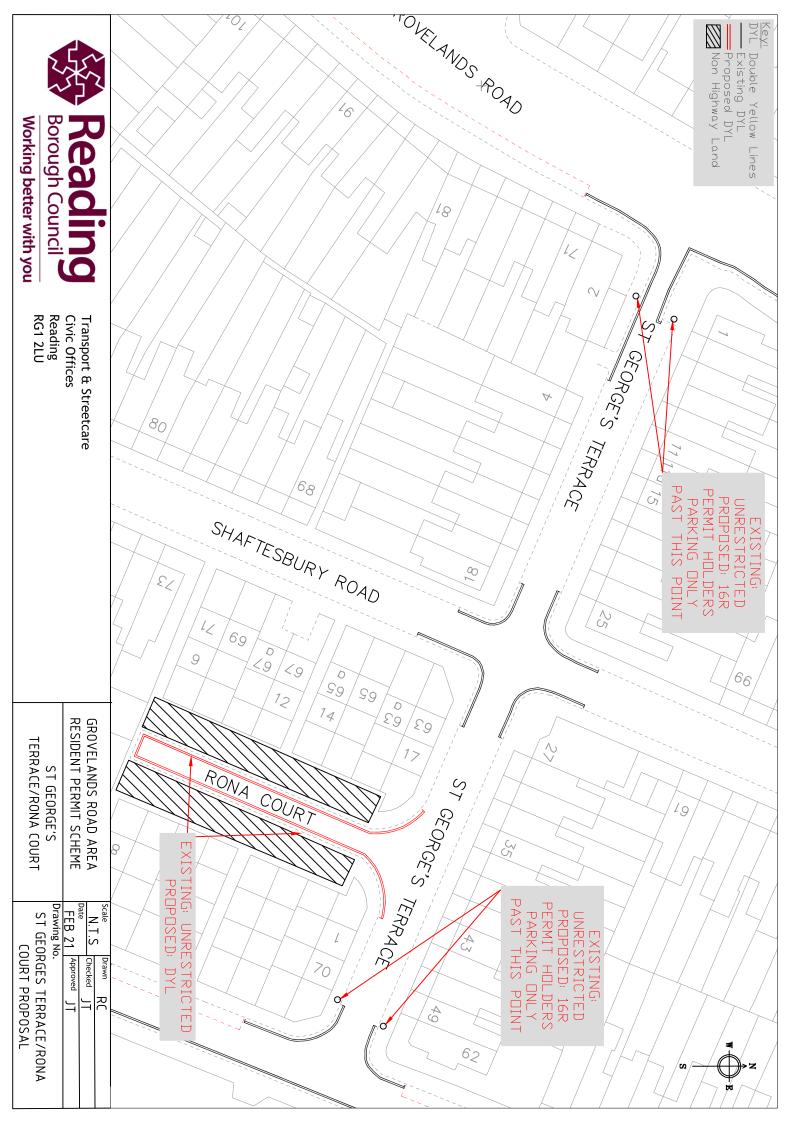

| <b>Reading</b>                       | Project GROVELANDS ROAD AREA RESIDENT PERMIT SCHEME |         |                                         |        |  |  |
|--------------------------------------|-----------------------------------------------------|---------|-----------------------------------------|--------|--|--|
| Reading<br>Borough Council           | Drawing ST GEORGE'S ROAD                            |         |                                         |        |  |  |
| Working better with you<br>Transport | Drawn                                               | Checked | Approved                                | Date   |  |  |
| Civic Offices                        | RC                                                  |         |                                         | FEB 21 |  |  |
| Reading                              | Scale                                               |         | Drawing No.<br>ST GEORGES ROAD PROPOSAL |        |  |  |
| RG1 2LU                              | N.T.S                                               |         | ST GEURGES RUAD PRU                     | PUSAL  |  |  |