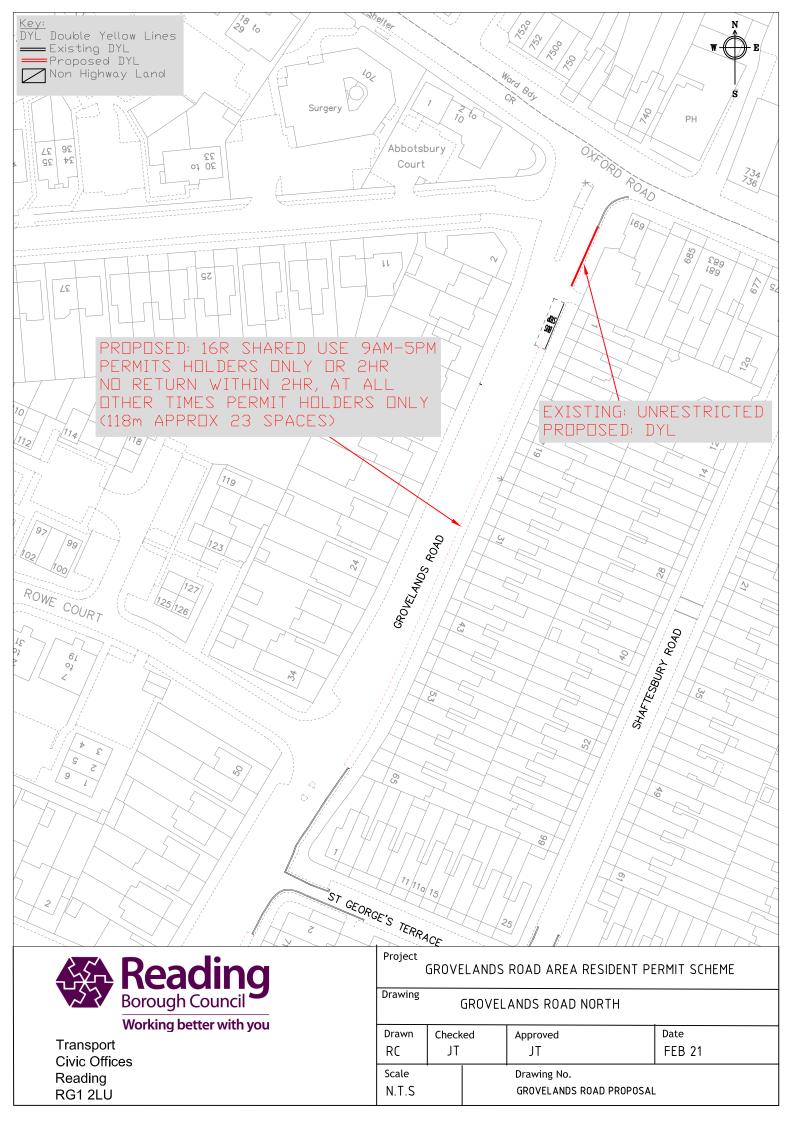

| Reading<br>Reading<br>RG1 2LU | Project<br>GROVELANDS ROAD AREA RESIDENT PERMIT SCHEME |             |    |                                    |                |
|-------------------------------|--------------------------------------------------------|-------------|----|------------------------------------|----------------|
|                               | Drawing GROVELANDS ROAD SOUTH                          |             |    |                                    |                |
|                               | Drawn<br>RC                                            | Check<br>JT | ed | Approved<br>JT                     | Date<br>FEB 21 |
|                               | Scale<br>N.T.S                                         |             |    | Drawing No.<br>GROVELANDS ROAD PRO | POSAL          |