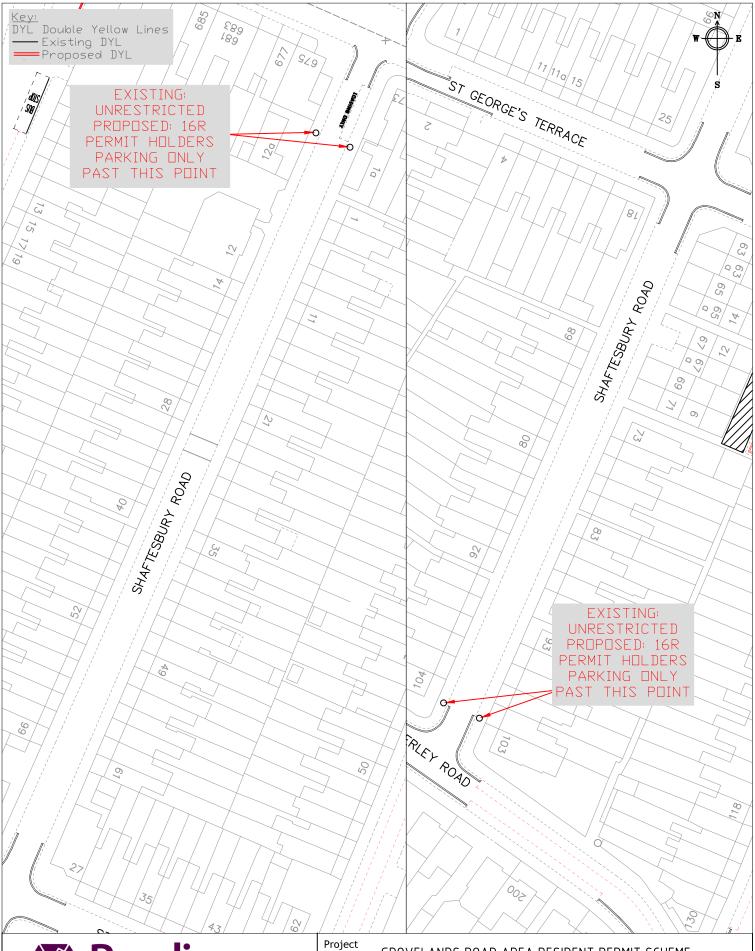

| Reading<br>Borough Council<br>Working better with you | Project GROVELANDS ROAD AREA RESIDENT PERMIT SCHEME |         |                                |            |  |  |
|-------------------------------------------------------|-----------------------------------------------------|---------|--------------------------------|------------|--|--|
|                                                       | Drawing SHAFTESBURY ROAD                            |         |                                |            |  |  |
|                                                       | Drawn                                               | Checked | Approved                       | Date       |  |  |
| Transport                                             | RC                                                  | TL      | TL                             | FEB 21     |  |  |
| Civic Offices<br>Reading<br>RG1 2LU                   | Scale<br>N.T.S                                      |         | Drawing No.<br>SHAFTESBURY ROA | D PROPOSAL |  |  |