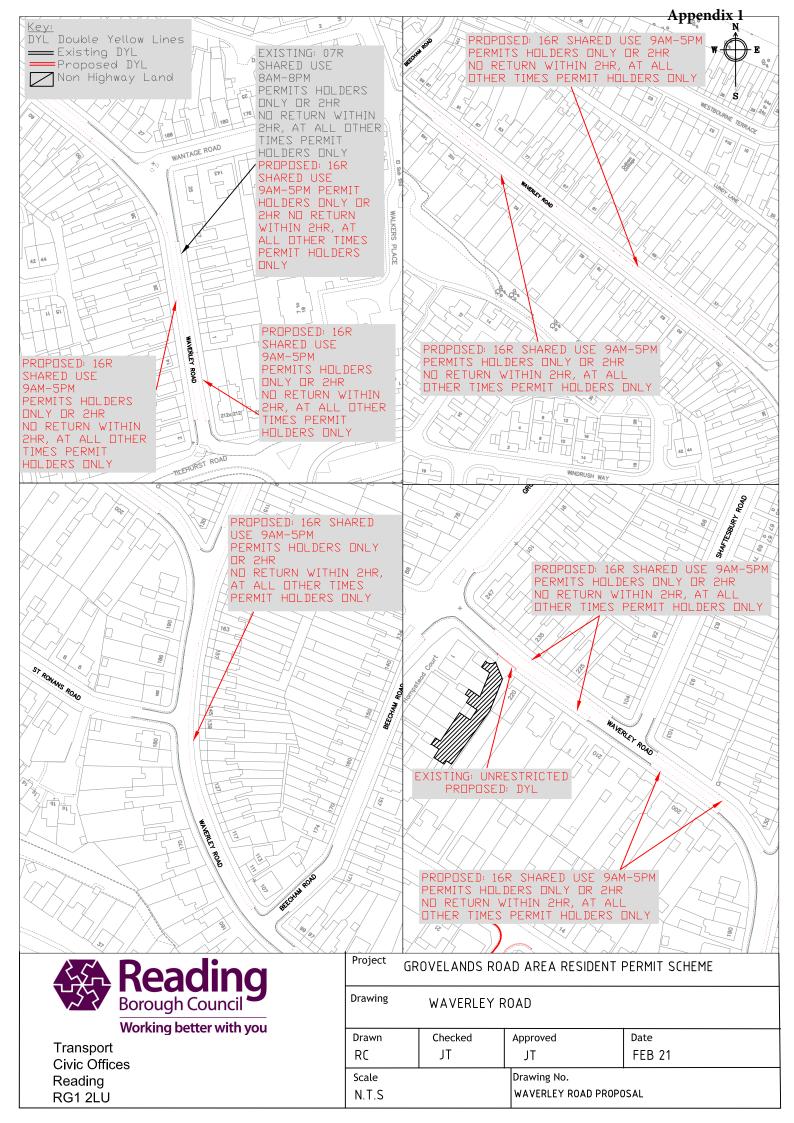

| <b>Reading</b>                       | Project GROVELANDS ROAD AREA RESIDENT PERMIT SCHEME |         |                                         |        |  |  |
|--------------------------------------|-----------------------------------------------------|---------|-----------------------------------------|--------|--|--|
| Reading<br>Borough Council           | Drawing ST GEORGE'S ROAD                            |         |                                         |        |  |  |
| Working better with you<br>Transport | Drawn                                               | Checked | Approved                                | Date   |  |  |
| Civic Offices                        | RC                                                  |         |