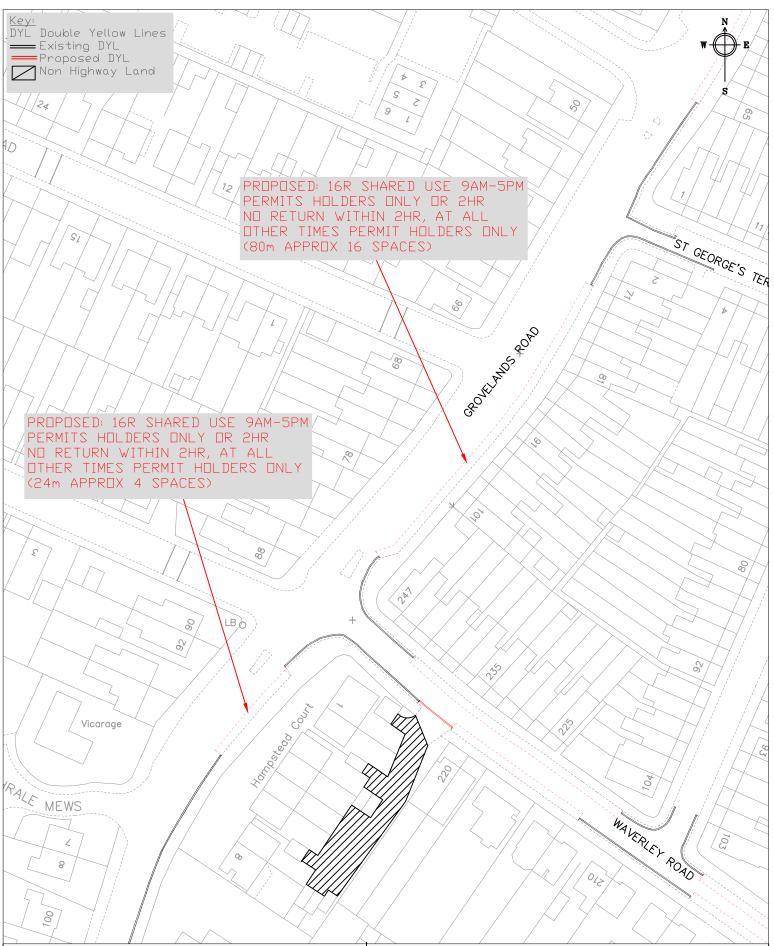

| Reading<br>Reading<br>RG1 2LU | Project<br>GROVELANDS ROAD AREA RESIDENT PERMIT SCHEME |             |    |                                    |                |
|-------------------------------|--------------------------------------------------------|-------------|----|------------------------------------|----------------|
|                               | Drawing GROVELANDS ROAD SOUTH                          |             |    |                                    |                |
|                               | Drawn<br>RC                                            | Check<br>JT | ed | Approved<br>JT                     | Date<br>FEB 21 |
|                               | Scale<br>N.T.S                                         |             |    | Drawing No.<br>GROVELANDS ROAD PRO | POSAL          |