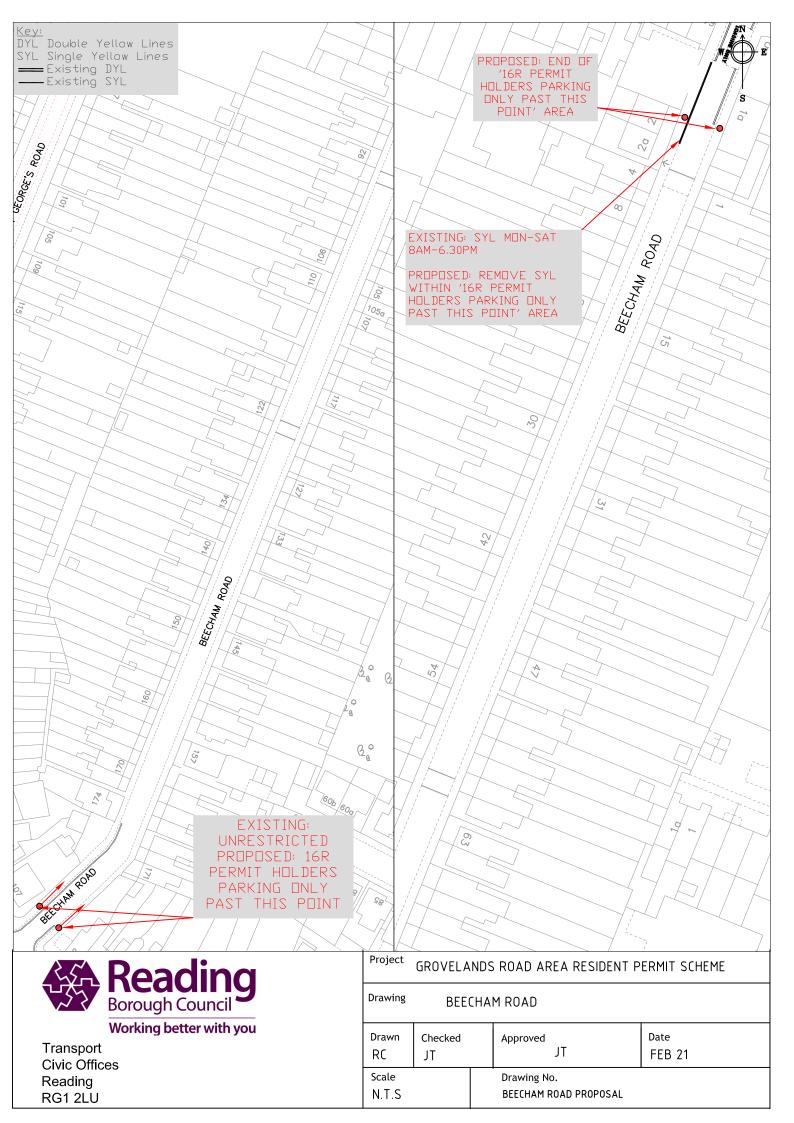

| <b>Reading</b>                       | Project GROVELANDS ROAD AREA RESIDENT PERMIT SCHEME |         |                                         |        |  |  |
|--------------------------------------|-----------------------------------------------------|---------|-----------------------------------------|--------|--|--|
| Reading<br>Borough Council           | Drawing ST GEORGE'S ROAD                            |         |                                         |        |  |  |
| Working better with you<br>Transport | Drawn                                               | Checked | Approved                                | Date   |  |  |
| Civic Offices                        | RC                                                  |         |                                         |