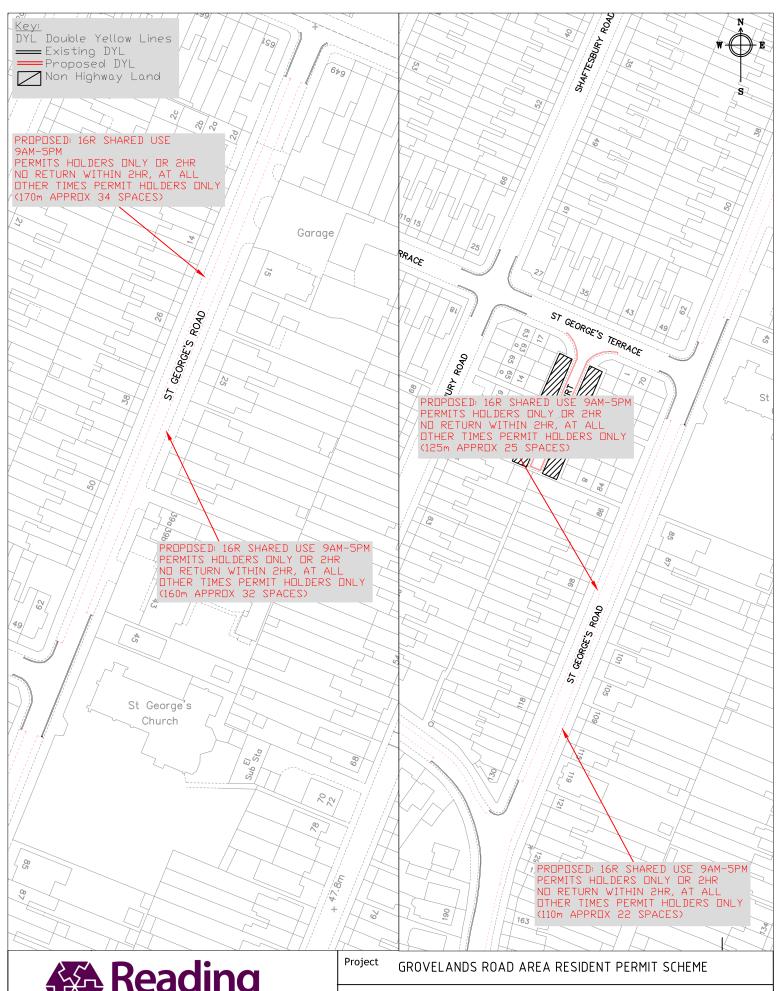

| <b>Reading</b>                       | Project GROVELANDS ROAD AREA RESIDENT PERMIT SCHEME |         |                                         |        |  |  |
|--------------------------------------|-----------------------------------------------------|---------|-----------------------------------------|--------|--|--|
| Reading<br>Borough Council           | Drawing ST GEORGE'S ROAD                            |         |                                         |        |  |  |
| Working better with you<br>Transport | Drawn                                               | Checked | Approved                                | Date   |  |  |
| Civic Offices                        | RC                                                  |         |                                         | FEB